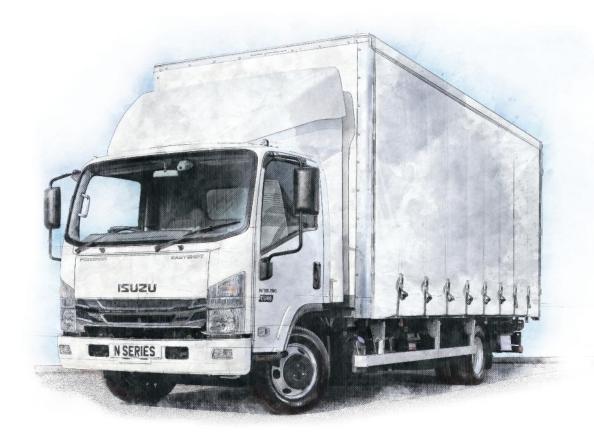

## specifications: Isuzu N75.190(E) Curtain Tail lift 7.5T GVW / EURO VI (Easyshift transmission) 4x2 rigid

| UK standard vehicle plated weights (kg) |                                                                                                                                       | GVW | 7500                      |             |
|-----------------------------------------|---------------------------------------------------------------------------------------------------------------------------------------|-----|---------------------------|-------------|
|                                         |                                                                                                                                       |     | GTW (Standard)            | 8250        |
|                                         |                                                                                                                                       |     | GTW (Optional)            | 11000       |
| UK Axle design weights (kg)             |                                                                                                                                       |     | Front                     | 3100        |
|                                         |                                                                                                                                       |     | Rear                      | 6000        |
| Weights (kg)                            |                                                                                                                                       |     |                           |             |
| Cab type                                |                                                                                                                                       |     |                           | day         |
| Body type                               |                                                                                                                                       |     |                           | Curtainside |
| Wheelbase                               |                                                                                                                                       |     | WB                        | 4475        |
| Vehicle Mass Unladen                    |                                                                                                                                       |     | Front                     | 2034        |
|                                         |                                                                                                                                       |     | Rear                      | 2500        |
| Total                                   |                                                                                                                                       |     |                           | 4534        |
| GVW                                     |                                                                                                                                       |     |                           | 7500        |
| Payload Allowance                       |                                                                                                                                       |     |                           | 2966        |
| Max. Permissible Traile                 | r Weight                                                                                                                              |     |                           | 3500        |
| Dimensions (mm)                         |                                                                                                                                       |     |                           |             |
| Overall Length                          |                                                                                                                                       |     |                           | 8200        |
| Body Length                             |                                                                                                                                       | OAL | Internal Body Length      | 6096        |
| Body Width                              |                                                                                                                                       | OVW | External Body Width       | 2439        |
| Body Height                             |                                                                                                                                       | OH  | Body Height (side apertur | e) 2286     |
| Features                                |                                                                                                                                       | ÷   | ,<br>,                    |             |
| Underframe                              | Galvanised steel runners, galvanised cross bearers, galvanised steel side raves, cross bearers @ 16" pitch, lift up alloy side guards |     |                           |             |
| Rear Aperture                           | Rear barn doors with external locking gear                                                                                            |     |                           |             |
| Flooring                                | 18mm wisadeck floor                                                                                                                   |     |                           |             |
| Lighting                                | 2 interior LED lights with PIR sensor, side and rear LED marker lights to<br>current lighting regulations                             |     |                           |             |
| Roof                                    | GRP one-piece roof complete with bonded roof sticks, ridge pole and load restraint straps                                             |     |                           |             |
| Curtains                                | Stainless steel locking buckles and curtain tensioners each side                                                                      |     |                           |             |
| Options included                        | Air deflector and side collars. V-Grove side rave with lift up lashing points.<br>Pull out ladder step.                               |     |                           |             |
|                                         | DHOLLANDIA 1000kg tuck away tail lift with 1050mm deep platform, trolley stops and wander lead control                                |     |                           |             |