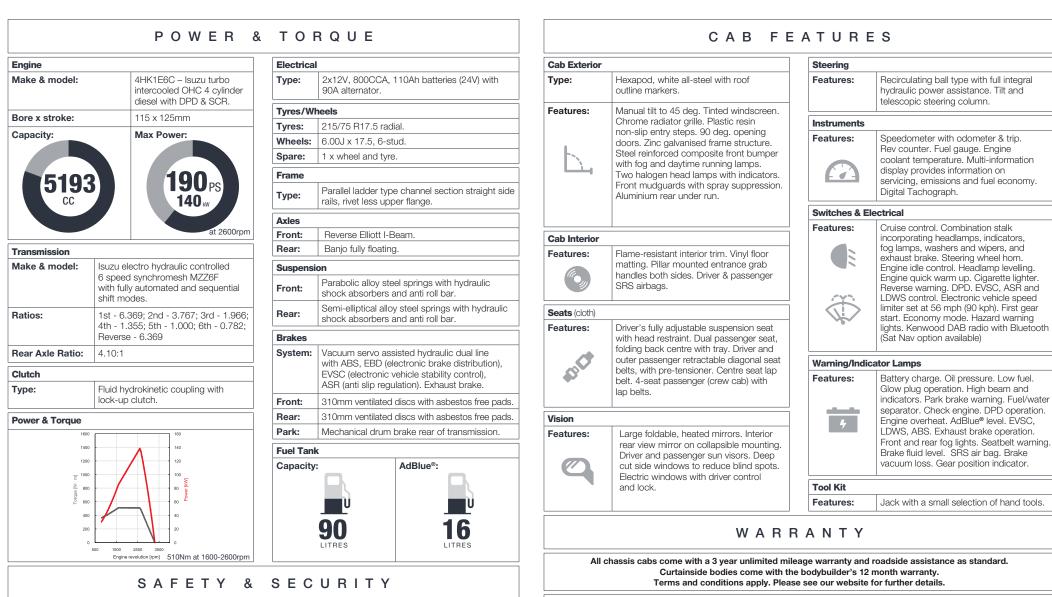

## N75.190(E) Curtainside Mechanical Specification (standard equipment)

Isuzu-backed Repair and Maintenance contracts available upon request.

N75.190(E) Curtainside spec sheet: 18760

Lane departure warning system:

Complies with ECE-R29 cab strength standard.

Red diagonal and lap belts.

Central locking with remote keyless entry and immobiliser.

Camera monitor, alerts driver with a warning buzzer and LCD monitor.

R29 cab strength:

Central locking:

Seatbelts: