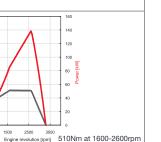

#### POWER & TORQUE

|                  |           |                                                        | at Eoooi piii |
|------------------|-----------|--------------------------------------------------------|---------------|
| Transmission     |           |                                                        |               |
| Make & model:    | 6 speed   | ectro hydraulic of synchromesh Note automated and des. | MZZ6F         |
| Ratios:          | 4th - 1.0 | 869; 2nd - 3.767<br>855; 5th - 1.000<br>6.369          |               |
| Rear Axle Ratio: | 4.10:1    |                                                        |               |

Clutch

Type:

|                                                                                                                                                                                                                                                                                                                                                                                                                                                                                                                                                                                                                                                                                                                                                                                                                                                                                                                                                                                                                                                                                                                                                                                                                                                                                                                                                                                                                                                                                                                                                                                                                                                                                                                                                                                                                                                                                                                                                                                                                                                                                                                                | lock-up clutch. |            |  |
|--------------------------------------------------------------------------------------------------------------------------------------------------------------------------------------------------------------------------------------------------------------------------------------------------------------------------------------------------------------------------------------------------------------------------------------------------------------------------------------------------------------------------------------------------------------------------------------------------------------------------------------------------------------------------------------------------------------------------------------------------------------------------------------------------------------------------------------------------------------------------------------------------------------------------------------------------------------------------------------------------------------------------------------------------------------------------------------------------------------------------------------------------------------------------------------------------------------------------------------------------------------------------------------------------------------------------------------------------------------------------------------------------------------------------------------------------------------------------------------------------------------------------------------------------------------------------------------------------------------------------------------------------------------------------------------------------------------------------------------------------------------------------------------------------------------------------------------------------------------------------------------------------------------------------------------------------------------------------------------------------------------------------------------------------------------------------------------------------------------------------------|-----------------|------------|--|
| Power & Torque                                                                                                                                                                                                                                                                                                                                                                                                                                                                                                                                                                                                                                                                                                                                                                                                                                                                                                                                                                                                                                                                                                                                                                                                                                                                                                                                                                                                                                                                                                                                                                                                                                                                                                                                                                                                                                                                                                                                                                                                                                                                                                                 |                 |            |  |
| 1600                                                                                                                                                                                                                                                                                                                                                                                                                                                                                                                                                                                                                                                                                                                                                                                                                                                                                                                                                                                                                                                                                                                                                                                                                                                                                                                                                                                                                                                                                                                                                                                                                                                                                                                                                                                                                                                                                                                                                                                                                                                                                                                           |                 | 160        |  |
| 1400                                                                                                                                                                                                                                                                                                                                                                                                                                                                                                                                                                                                                                                                                                                                                                                                                                                                                                                                                                                                                                                                                                                                                                                                                                                                                                                                                                                                                                                                                                                                                                                                                                                                                                                                                                                                                                                                                                                                                                                                                                                                                                                           |                 | 140        |  |
| 1200                                                                                                                                                                                                                                                                                                                                                                                                                                                                                                                                                                                                                                                                                                                                                                                                                                                                                                                                                                                                                                                                                                                                                                                                                                                                                                                                                                                                                                                                                                                                                                                                                                                                                                                                                                                                                                                                                                                                                                                                                                                                                                                           | /\              | 120        |  |
| E 1000                                                                                                                                                                                                                                                                                                                                                                                                                                                                                                                                                                                                                                                                                                                                                                                                                                                                                                                                                                                                                                                                                                                                                                                                                                                                                                                                                                                                                                                                                                                                                                                                                                                                                                                                                                                                                                                                                                                                                                                                                                                                                                                         | /-              | 100        |  |
| 900 S. Good B. |                 | Power [kW] |  |
| T 600                                                                                                                                                                                                                                                                                                                                                                                                                                                                                                                                                                                                                                                                                                                                                                                                                                                                                                                                                                                                                                                                                                                                                                                                                                                                                                                                                                                                                                                                                                                                                                                                                                                                                                                                                                                                                                                                                                                                                                                                                                                                                                                          | $-/_{-}$        | 60         |  |
| 400                                                                                                                                                                                                                                                                                                                                                                                                                                                                                                                                                                                                                                                                                                                                                                                                                                                                                                                                                                                                                                                                                                                                                                                                                                                                                                                                                                                                                                                                                                                                                                                                                                                                                                                                                                                                                                                                                                                                                                                                                                                                                                                            |                 | 40         |  |
| 200                                                                                                                                                                                                                                                                                                                                                                                                                                                                                                                                                                                                                                                                                                                                                                                                                                                                                                                                                                                                                                                                                                                                                                                                                                                                                                                                                                                                                                                                                                                                                                                                                                                                                                                                                                                                                                                                                                                                                                                                                                                                                                                            | ·               | 20         |  |
| 1                                                                                                                                                                                                                                                                                                                                                                                                                                                                                                                                                                                                                                                                                                                                                                                                                                                                                                                                                                                                                                                                                                                                                                                                                                                                                                                                                                                                                                                                                                                                                                                                                                                                                                                                                                                                                                                                                                                                                                                                                                                                                                                              | 1               |            |  |