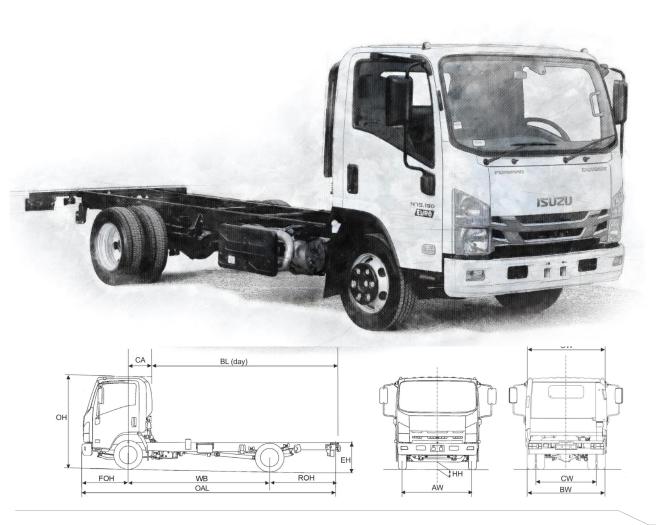

# Isuzu 'Forward' N75.190(E) 7.5T GVW / EURO VI (Easyshift transmission) 4x2 rigid

| Axle weights (kg)                       |                |       |       |       |
|-----------------------------------------|----------------|-------|-------|-------|
| UK standard vehicle plated weights (kg) | GVW            | 7500  | 7500  | 7500  |
|                                         | GTW (Standard) | 8250  | 8250  | 8250  |
|                                         | GTW (Optional) | 11000 | 11000 | 11000 |
| UK Axle design weights (kg)             | Front          | 3100  | 3100  | 3100  |
|                                         | Rear           | 6000  | 6000  | 6000  |

| Weights (kg)                    |       |      |      |      |
|---------------------------------|-------|------|------|------|
| Cab type                        |       | day  | day  | day  |
| Wheelbase                       | WB    | 3365 | 3815 | 4475 |
| Vehicle Mass Unladen            | Front | 1832 | 1870 | 1918 |
|                                 | Rear  | 1030 | 1024 | 1006 |
| Total                           |       | 2862 | 2894 | 2924 |
| GVW                             |       | 7500 | 7500 | 7500 |
| Body & Payload Allowance        |       | 4638 | 4606 | 4576 |
| Max. Permissible Trailer Weight |       | 3500 | 3500 | 3500 |

| Dimensions (mm)                |     |       |       |      |
|--------------------------------|-----|-------|-------|------|
| Overall Length                 | OAL | 6040  | 6690  | 7870 |
| Overhang - Front               | FOH | 1110  | 1110  | 1110 |
| Overhang - Rear                | ROH | 1560  | 1760  | 2280 |
| Cab Gap                        | CB  | 170   | 170   | 170  |
| C/L Front Axle to Rear of Cab  | CA  | 550   | 550   | 550  |
| Recommended Body Length        | BL  | 4267  | 4876  | 6096 |
| Chassis Frame Width            |     | 850   | 850   | 850  |
| Recommended Body Width         |     | 2345  | 2345  | 2500 |
| Recommended Maximum Body Width |     | 2500* | 2500* | 2500 |
| Cab Width                      | OW  | 2040  | 2040  | 2040 |
| Overall Height (Unladen)       | ОН  | 2265  | 2265  | 2265 |
| Chassis Height (Unladen)       | EH  | 830   | 830   | 840  |
| Minimum Road Clearance         | HH  | 190   | 190   | 190  |
| Track - Front                  | AW  | 1680  | 1680  | 1680 |
| Track - Rear                   | CW  | 1650  | 1650  | 1650 |
| Rear Axle Width                | BW  | 2129  | 2129  | 2129 |

#### \*Wide mirror arms apply at extra cost.

1. Unladen weights excludes driver, fuel, AdBlue®. Includes spare wheel + carrier (Tolerance +/- 3%). 2. Body lengths are given as a guide only. Bodybuilders are responsible for ensuring all legal requirements are met. 3. Maximum body lengths are calculated to remain within the overhang ratio of 60% of the wheel base. Cab gaps may vary. 4. Isuzu Truck (UK) Ltd. shall have no liability whatsoever should the information supplied have incorrect data, descriptions or illustrations.