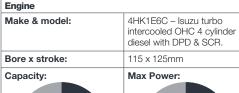

| Dimensions (mm)                |     |       |       |      |
|--------------------------------|-----|-------|-------|------|
| Overall Length                 | OAL | 6040  | 6690  | 7870 |
| Overhang - Front               | FOH | 1110  | 1110  | 1110 |
| Overhang - Rear                | ROH | 1560  | 1760  | 2280 |
| Cab Gap                        | CB  | 170   | 170   | 170  |
| C/L Front Axle to Rear of Cab  | CA  | 550   | 550   | 550  |
| Recommended Body Length        | BL  | 4267  | 4876  | 6096 |
| Chassis Frame Width            |     | 850   | 850   | 850  |
| Recommended Body Width         |     | 2345  | 2345  | 2500 |
| Recommended Maximum Body Width |     | 2500* | 2500* | 2500 |
| Cab Width                      | OW  | 2040  | 2040  | 2040 |
| Overall Height (Unladen)       | ОН  | 2265  | 2265  | 2265 |
| Chassis Height (Unladen)       | EH  | 830   | 830   | 840  |
| Minimum Road Clearance         | HH  | 190   | 190   | 190  |
| Track - Front                  | AW  | 1680  | 1680  | 1680 |
| Track - Rear                   | CW  | 1650  | 1650  | 1650 |
| Rear Axle Width                | BW  | 2129  | 2129  | 2129 |