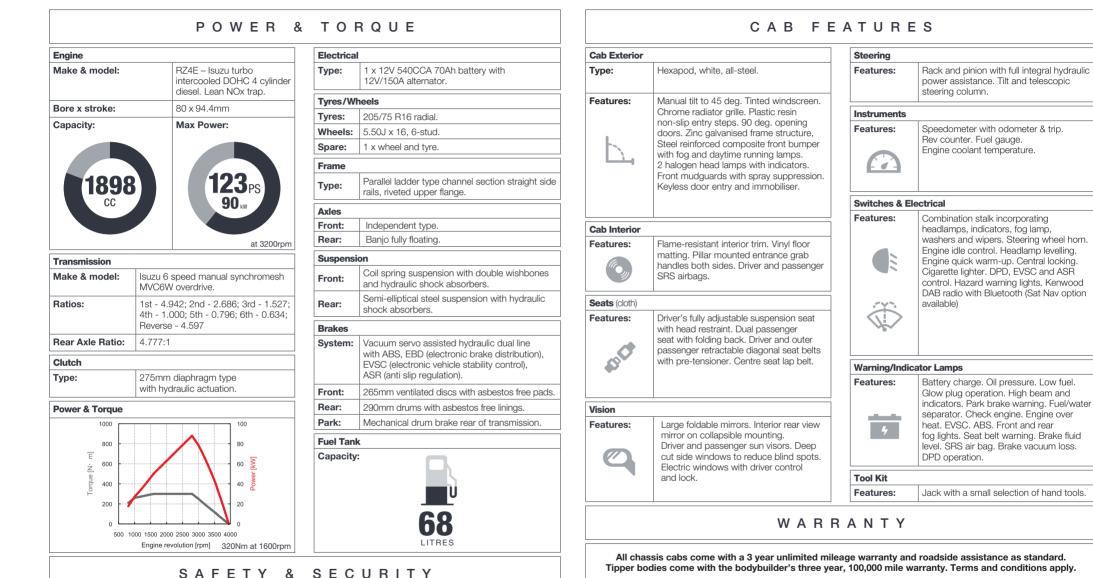

gral body prop                                                                |                |       |      |      |
| Safety decals and colour instruction manua                                       |     |            |                                                                                   |                |       |      |      |

## \*Tachograph regulations may apply

Unladen weights excludes driver and fuel. Includes spare wheel + carrier (Tolerance +/- 3%). Spare wheel and carrier 32kg.
The bodybuilder is responsible for ensuring all legal requirements are met. 3. Isuzu Truck (UK) Ltd. shall have no liability whatsoever should the information supplied have incorrect data, descriptions or illustrations.

## N35.125(S) Tipper Mechanical Specification (standard equipment)





## Tipper bodies come with the bodybuilder's three year, 100,000 mile warranty. Terms and conditions apply.

Isuzu-backed Repair and Maintenance contracts available upon request.

N35.125(S) Tipper spec sheet: 30581

Complies with ECE-R29 cab strength standard.

Steel rear under run bar.

Red diagonal and lap belts.

Central locking with remote keyless entry and immobiliser.

R29 cab strength:

Central locking:

Rear bumper:

Seatbelts: