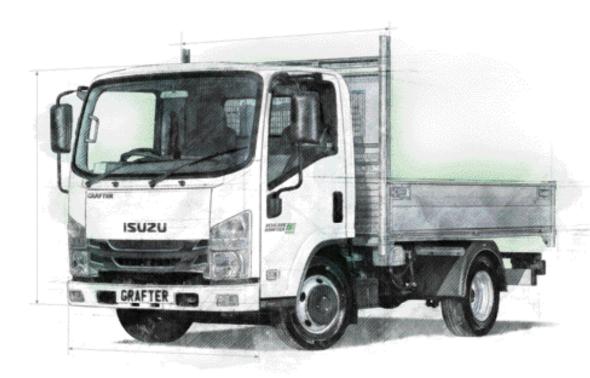

## specifications: Isuzu 'Grafter Green' N35.125(S) Tipper 3.5T GVW / EURO 6 4x2 rigid single rear wheels

| Axle weights (kg)                                                                |     |            |                                                                                   |                |       |      |      |
|----------------------------------------------------------------------------------|-----|------------|-----------------------------------------------------------------------------------|----------------|-------|------|------|
| UK maximum Vehicle Weights (kg)                                                  |     |            |                                                                                   |                | GVW   |      | 3500 |
|                                                                                  |     |            |                                                                                   |                | GTW*  |      | 7000 |
| UK Axle design weights (kg)                                                      |     |            |                                                                                   | Front          |       | 1900 |      |
|                                                                                  |     |            |                                                                                   |                | Rear  |      | 2000 |
| Weights (kg)                                                                     |     |            |                                                                                   |                |       |      |      |
| Cab type                                                                         |     |            |                                                                                   |                |       |      | day  |
| Wheelbase                                                                        |     | WB         |                                                                                   |                | 2490  |      |      |
| Vehicle Mass Unladen                                                             |     |            |                                                                                   |                | Front |      | 1356 |
|                                                                                  |     |            |                                                                                   |                | Rear  |      | 779  |
| Total                                                                            |     |            |                                                                                   |                |       |      | 2135 |
| GVW                                                                              |     |            |                                                                                   |                |       |      | 3500 |
| Payload Allowance                                                                |     |            |                                                                                   |                |       | 1365 |      |
| Max. Permissible Trailer Weight*                                                 |     |            |                                                                                   |                |       | 3500 |      |
| Dimensions (mm)                                                                  |     |            |                                                                                   |                |       |      |      |
| Overall Length                                                                   |     |            |                                                                                   |                |       |      | 5000 |
| ody Length O                                                                     |     | DAL Extern |                                                                                   | al Body Length |       | 3275 |      |
|                                                                                  |     |            | Internal Body Length                                                              |                |       | 3125 |      |
| Body Width                                                                       | OVW |            | External Body Width                                                               |                | 1800  |      |      |
|                                                                                  |     | l II       |                                                                                   | nal Body Width |       | 1740 |      |
| Features                                                                         |     |            |                                                                                   |                |       |      |      |
| Fully galvanised steel sub frames                                                |     |            | Fully galvanised steel tipping gear                                               |                |       |      |      |
| Multistage direct lift under floor ram                                           |     |            | Wander lead control complete with 'Body Up' warning light                         |                |       |      |      |
| Dual tone audible warning buzzer                                                 |     |            | Electro hydraulic power pack with thermoplastic oil reservoir                     |                |       |      |      |
| Hose burst safety valve                                                          |     |            | Rubber mounted body rests                                                         |                |       |      |      |
| Fully galvanised gantry with 'Isuzu' pressed infill panel                        |     |            | 18mm alloy 'Tippadeck' heavy duty interlocking floor system                       |                |       |      |      |
| Single 400mm high alloy mill finish drop side boards c/w recessed spring catches |     |            | 400mm high alloy mill finish tailboard with 2-way hinge assembly and rubber stops |                |       |      |      |
| Fully galvanised corner posts                                                    |     |            | Heavy duty under floor tie points either side                                     |                |       |      |      |
| Half round thermoplastic mud wings                                               |     |            | Integral body prop                                                                |                |       |      |      |
| Safety decals and colour instruction manua                                       |     |            |                                                                                   |                |       |      |      |